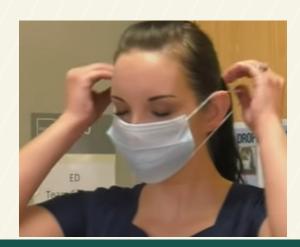

https://www.youtube.com/watch? v=yQl1KBi\_s6k&feature=youtu.be

Loop elastic bands around the ears. If your face mask has a moldable piece, mold to the bridge of your nose.

READY TO TAKE THE MASK OFF?

Wash your hands! And remember to not touch the front of the face mask as it is now considered contaminated.