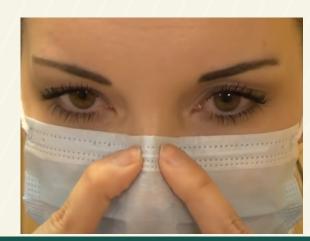

https://www.youtube.com/watch? v=yQl1KBi\_s6k&feature=youtu.be

Loop elastic bands around the ears. If your face mask has a moldable piece, mold to the bridge of your nose.

READY TO TAKE THE MASK OFF?

Wash your hands! And remember to not touch the front of the face mask as it is now considered contaminated.