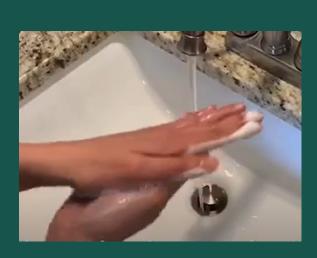

## DONNING/DOFFING A FACE MASK

VIEW THE VIDEO AT: HTTPS://WWW.YOUTUBE.COM/WATCH?

V=HLUIKTBTBIW

Before putting on a mask, wash your hands. Check out this You Tube video on how to properly wash your hands:

https://www.youtube.com/watch? v=yQl1KBi\_s6k&feature=youtu.be

Loop elastic bands around the ears. If your face mask has a moldable piece, mold to the bridge of your nose.

READY TO TAKE THE MASK OFF?

Wash your hands! And remember to not touch the front of the face mask as it is now considered contaminated.