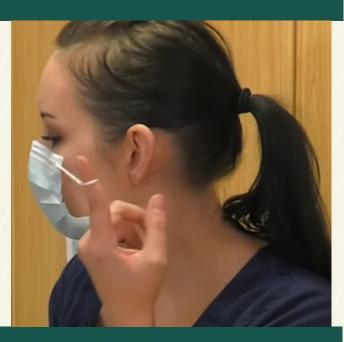

https://www.youtube.com/watch? v=yQl1KBi\_s6k&feature=youtu.be

Loop elastic bands around the ears. If your face mask has a moldable piece, mold to the bridge of your nose.

READY TO TAKE THE MASK OFF?

Wash your hands! And remember to not touch the front of the face mask as it is now considered contaminated.